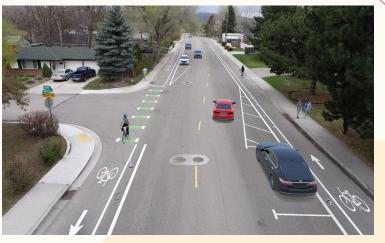

### TOP LIKES

- Adds bike lanes (78%/67 responses)
- Keeps some on-street parking (41%/35 responses)

### TOP CONCERNS

- Loss of center turn lane (62% /50 responses)
- Adds delay for vehicles (58%/37 responses)