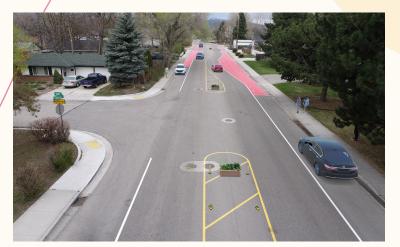

# Alternative 3: Chicanes and Median Islands 27% of people would support trying this option

### TOP LIKES

- Slows vehicle speeds (63%/50 responses)
- Adds median islands (41%/33 responses)

### **TOP CONCERNS**

- Does not add bike lanes (71%/61 responses)
- Loss of center turn lane (63%/54 responses)