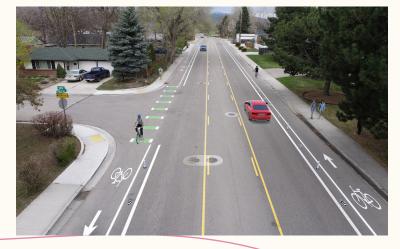

Door-to-door outreach to Rose Hill Residents (27 responses) Half In total people viewed project webpage

Alternative 1: Separated Bike Lanes, Center Turn Lane, No Parking 74% of people would support trying this option

### TOP LIKES

- Adds bike lanes (78%/78 responses)
- Keeps center turn lane (69%/69 responses)

### TOP CONCERNS

- Not sure it will slow vehicle speeds enough (58%/47 responses)
- Loss of on-street parking (35%/28 responses)

Alternative 2: Separated Bike Lanes, On-Street Parking, No Center Turn Lane 51% of people would support trying this option